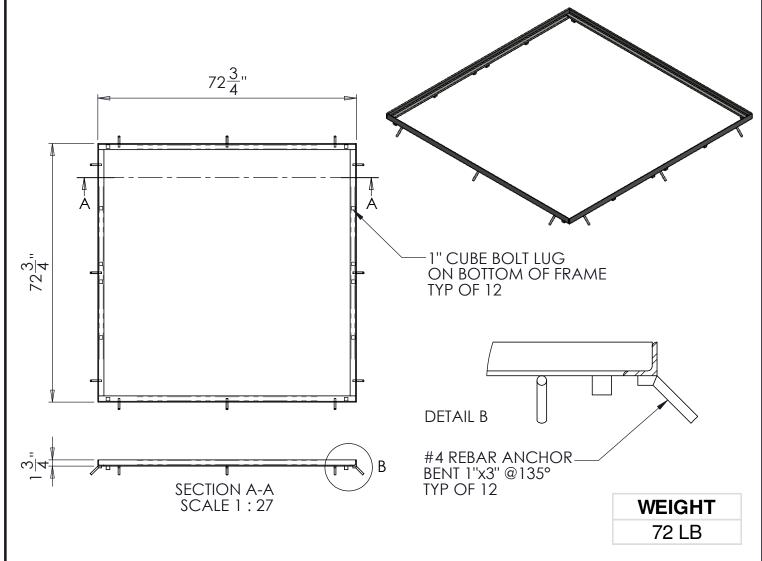

## DTF7272-1.5CI

72"x72" TREE GRATE FRAME
STYLE "CI"
FOR NEW SLAB INSTALLATION

IF TREE GRATE IS TO BE BOLTED TO TREE GRATE FRAME: ORDER SBF ID#D00BD "BOLT DOWN KIT". EACH KIT CONTAINS:

- (1) DRILL BIT
- (1) TORX DRIVER BIT
- (8) 1/4"-20x2" SELF-TAPPING FLAT HEAD SCREWS

INSTALLATION SEQUENCE (BY OTHERS):

- 1) ENSURE FRAME IS STRAIGHT AND SQUARE
- 2) POUR CONCRETE AROUND FRAME AND ALLOW TO CURE
- 3) PLACE TREE GRATE INSIDE FRAME. HOLES WILL BE PRE-DRILLED IN TREE GRATE FOR SCREWS.
- 4) DRILL EACH BOLT LUG IN FRAME THROUGH THE GRATE HOLES AND DRIVE SCREWS INTO HOLES.

| GENERAL INFORMATION                                                                           | APPROVED |           |
|-----------------------------------------------------------------------------------------------|----------|-----------|
| *MATERIAL: STEEL ASTM A36<br>*FINISHES AVAILABLE: BARE, PAINTED, POWDER COATED, OR GALVANIZED | BY:      |           |
|                                                                                               | TITLE:   |           |
|                                                                                               | AGENCY:  |           |
|                                                                                               | DATE:    | 6/19/2013 |